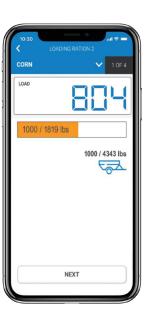

Track daily intakes, operator accuracy, ingredient usage and commodity dry matters for consistent ration design. Use the Sharing feature with your nutritionist and you both can have access to make changes to pen counts and rations quickly and electronically.

Optimize ration inputs through precision loading, improving profitability

Free mobile app (FEED) for in-cab control and monitoring improving efficiency and eliminating manual feed sheets

Remote support capability for reduced downtime