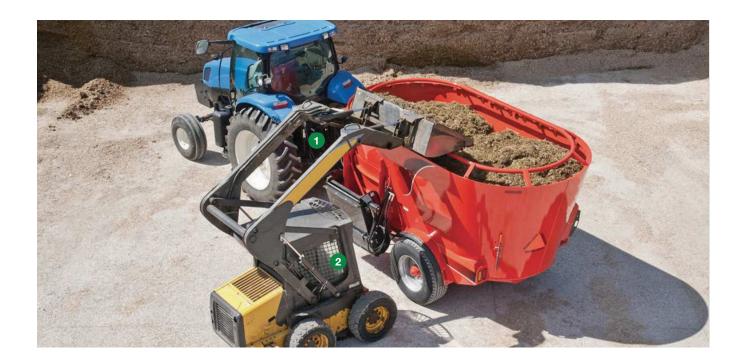

Use Topcon's Bluetooth® indicators along with the TAP FEED App to ensure accurate feed ration delivery. Make daily adjustments to pen call weights and head counts through the simple interface. The TAP FEED App will provide users with the required ingredient and delivery weights for precise feeding accuracy.

### Digi-Star EZ 2805/2810 BT

Bluetooth® indicator on feed mixer acting as controller and display

# **Digi-Star EZ** 3405/3410 BT

Bluetooth® indicator on feed mixer acting as controller and display