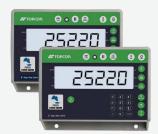

### Digi-Star EZ 2805/2810 BT

Bluetooth® indicator on feed mixer acting as controller and display

# **Digi-Star EZ** 3405/3410 BT

Bluetooth® indicator on feed mixer acting as controller and display

### **Key Solution Features**

- Free mobile device application, FEED (available on Android and iOS)
- Integrated Bluetooth<sup>®</sup> on EZ 2805/2810 and EZ 3405/3410 indicators for remote connectivity
- Indicators offer 1.7" (43 mm) sunlight-readable display
- Preset weight function
- Internal alarms
- Mixing timer
- Rotation counter / machine hour meter (rotation counter cable kit required)