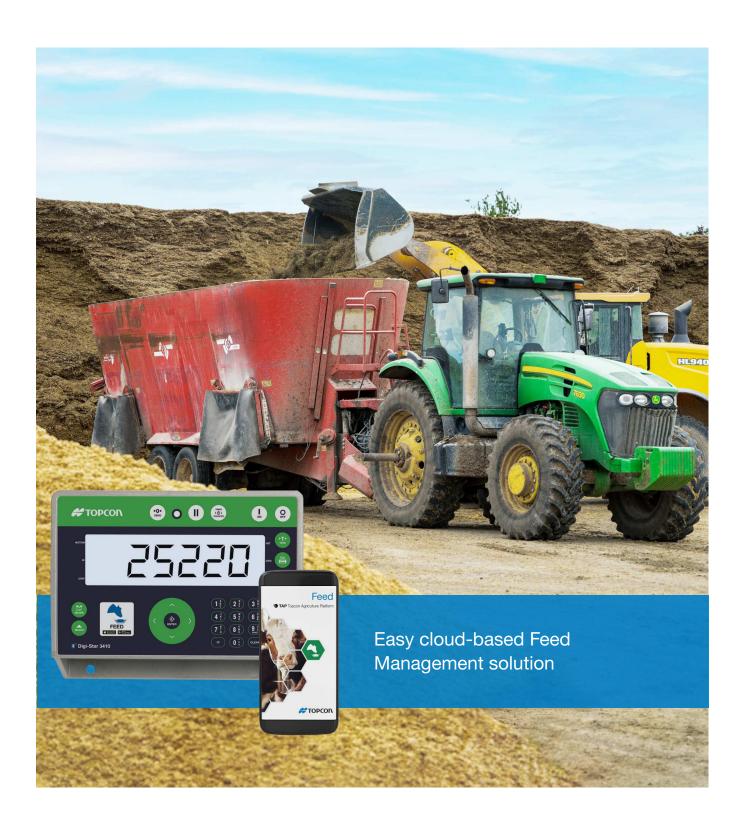

Use Topcon's Bluetooth® indicators along with the TAP FEED App to ensure accurate feed ration delivery. Make daily adjustments to pen call weights and head counts through the simple interface. The TAP FEED App will provide users with the required ingredient and delivery weights for precise feeding accuracy.

Track daily intakes, operator accuracy, ingredient usage and commodity dry matters for consistent ration design. Use the Sharing feature with your nutritionist and you both can have access to make changes to pen counts and rations quickly and electronically.

#### **FEED App**

Program rations using Guest Mode or stay connected with TAP Feed