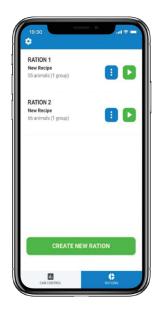

Use Topcon's Bluetooth® indicators along with the TAP FEED App to ensure accurate feed ration delivery. Make daily adjustments to pen call weights and head counts through the simple interface. The TAP FEED App will provide users with the required ingredient and delivery weights for precise feeding accuracy.

Optimize ration inputs through precision loading, improving profitability

Free mobile app (FEED) for in-cab control and monitoring improving efficiency and eliminating manual feed sheets

Remote support capability for reduced downtime