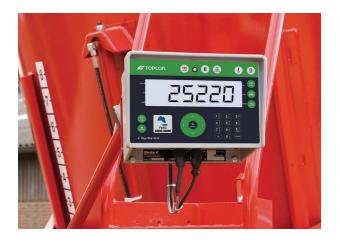

### Digi-Star EZ 2805/2810 BT

Bluetooth® indicator on feed mixer acting as controller and display

### **Key Solution Features**

- Free mobile device application, FEED (available on Android and iOS)
- Integrated Bluetooth<sup>®</sup> on EZ 2805/2810 and EZ 3405/3410 indicators for remote connectivity
- Indicators offer 1.7" (43 mm) sunlight-readable display
- Preset weight function
- Internal alarms
- Mixing timer
- Rotation counter / machine hour meter (rotation counter cable kit required)