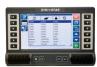

### Digi-Star EZ 2805/2810 BT

Bluetooth® indicator on feed mixer acting as controller and display

#### Digi-Star 2805

- Bluetooth integration for use with FEED App and Tap Feed subscription
- Uses the EZ2500 menu system
- Direct Access Number (D.A.N.) are not available
- Provides Serial Port and Scoreboard Port (J904)

#### Digi-Star 2810

- Bluetooth integration for use with FEED App and Tap Feed subscription
- Uses 10 Series menu system
- 4-digit Direct Access Number (D.A.N.) access via numeric keypad
- Provides Dual Serial Port (J905)